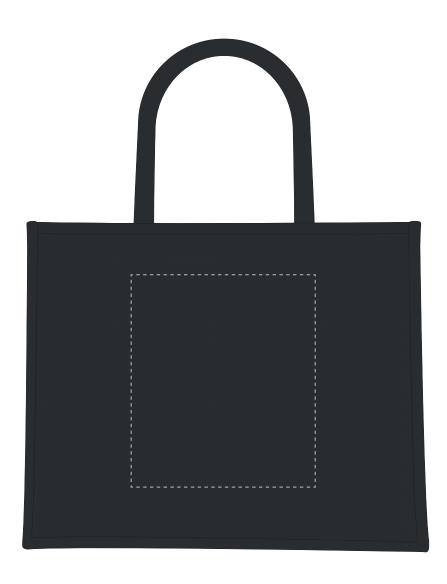

Your Ref: Quantity: Product Code: QB0582 Our Ref: **Product Colour: BLACK** Version: 1

**PRINTING CONCERNS:** 

We stock this item in the following colours

## **PANTONE REFERENCE(S)**

🚱 Full colour printing

**ARTWORK SCALE 25%** 

Product Image for visualisation - colours may vary

The dashed line is to demonstrate print area and will not appear on your printed item

| Max print area: 195mm x 225mm |      |  |
|-------------------------------|------|--|
| ·                             | <br> |  |
|                               |      |  |
|                               |      |  |
|                               |      |  |
|                               |      |  |
|                               |      |  |
|                               |      |  |
|                               |      |  |
|                               |      |  |
|                               |      |  |
|                               |      |  |
|                               |      |  |
|                               |      |  |
|                               |      |  |
|                               |      |  |
|                               |      |  |
|                               |      |  |
|                               |      |  |
|                               |      |  |
|                               |      |  |
|                               |      |  |
|                               |      |  |
|                               |      |  |
|                               |      |  |
|                               |      |  |
|                               |      |  |
|                               |      |  |
|                               |      |  |
| 1<br>1<br>1                   |      |  |
| 1                             |      |  |
|                               |      |  |
|                               |      |  |
|                               |      |  |
|                               |      |  |
|                               |      |  |
|                               |      |  |
| 1<br>1<br>1                   |      |  |
|                               |      |  |
|                               |      |  |
|                               |      |  |
|                               |      |  |
|                               |      |  |
|                               |      |  |
|                               | <br> |  |
|                               |      |  |